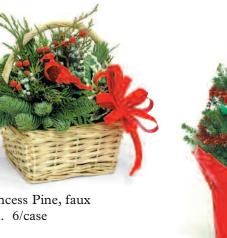

#### **Iolly Plant Basket** RHBCA

8"-12" tall in 4" pots 2 Living Holly plants decorated with faux berries and a raffia bow.

**Cardinal Centerpiece** 

**FRCCCA** 8" x 10"

Noble Fir, Western Red Cedar, Oregon Juniper, Princess Pine, faux

holly, berries and a cardinal. 6/case