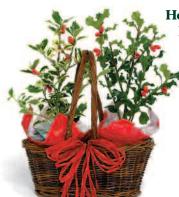

#### **Iolly Plant Basket** RHBCA

8"-12" tall in 4" pots 2 Living Holly plants decorated with faux berries and a raffia bow.

**Cardinal Centerpiece** 

**FRCCCA** 8" x 10"

Noble Fir, Western Red Cedar, Oregon Juniper, Princess Pine, faux