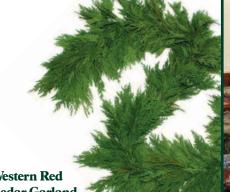

three-present pick. 6/case

Western Red Cedar Garland **FRGLCA** 

25 ft. in length Perfect size to decorate your door or banister. 3/case